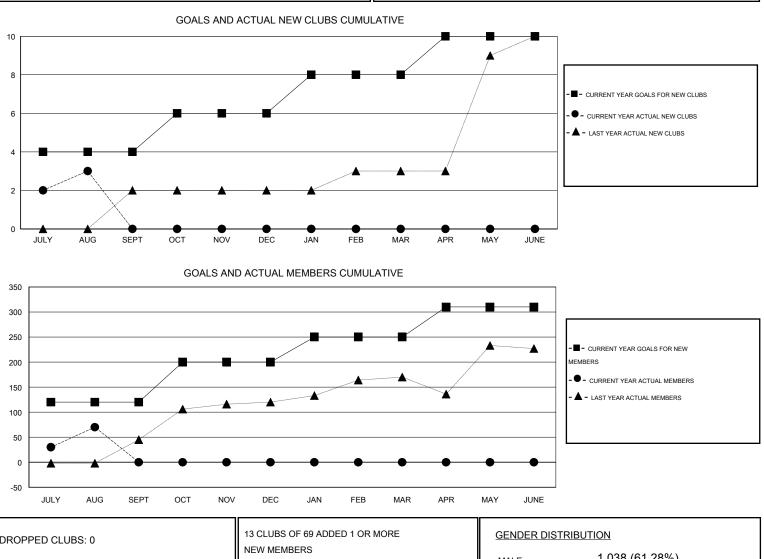

## District 404 A1

Results as of: 8/31/2014

| LOCATION NIGERIA |
|------------------|
|------------------|

| GMT: Amarpre          | MT: Amarpreet Sembi LOCATION NIGE |                     |                            | NIGERIA                     |                       |                    |                                  |                              | GMT CA 6-Afi                |  |
|-----------------------|-----------------------------------|---------------------|----------------------------|-----------------------------|-----------------------|--------------------|----------------------------------|------------------------------|-----------------------------|--|
|                       |                                   | Clubs               |                            |                             | Members               |                    |                                  |                              |                             |  |
| RESULTS FOR 2014-2015 |                                   |                     |                            |                             | RESULTS FOR 2014-2015 |                    |                                  |                              |                             |  |
| QUARTER               | NEW CLUB<br>GOAL                  | ACTUAL NEW<br>CLUBS | ACTUAL<br>DROPPED<br>CLUBS | ACTUAL NET<br>GAIN/<br>LOSS | QUARTER               | NEW MEMBER<br>GOAL | ACTUAL TOTAL<br>MEMBERS<br>ADDED | ACTUAL<br>DROPPED<br>MEMBERS | ACTUAL NET<br>GAIN/<br>LOSS |  |
| JULY/AUG/SEPT         | 4                                 | 3                   | 0                          | 3                           | JULY/AUG/SEPT         | 120                | 96                               | 26                           | 70                          |  |
| OCT/NOV/DEC           | 2                                 | 0                   | 0                          | 0                           | OCT/NOV/DEC           | 80                 | 0                                | 0                            | 0                           |  |
| JAN/FEB/MAR           | 2                                 | 0                   | 0                          | 0                           | JAN/FEB/MAR           | 50                 | 0                                | 0                            | 0                           |  |
| APR/MAY/JUNE          | 2                                 | 0                   | 0                          | 0                           | APR/MAY/JUNE          | 60                 | 0                                | 0                            | 0                           |  |

| DROPPED CLUBS: 0 |         | NEW MEMBERS                                     | MALE                                     | MALE 1,038 (61.28%) |          |  |
|------------------|---------|-------------------------------------------------|------------------------------------------|---------------------|----------|--|
| DROPPED MEMBERS  |         |                                                 | FEMALE                                   | 656 (38.72%)        |          |  |
| DECEASED         | 0       | CLICK HERE FOR HEALTH                           |                                          |                     | 54       |  |
| CLUB CANCELLED   | 0<br>26 | ASSESSMENT DATA                                 | FAMILY UNIT MEMBERS<br>HEAD OF HOUSEHOLD |                     | 54<br>26 |  |
| TOTAL            | 26      |                                                 | NON-HEAD OF HOUSEHOL                     | LD                  | 28       |  |
| MPD0181          | © Conv  | right 2014 Liona Cluba International All Diabta | Peserved                                 | Dog                 | 2.1 of 1 |  |